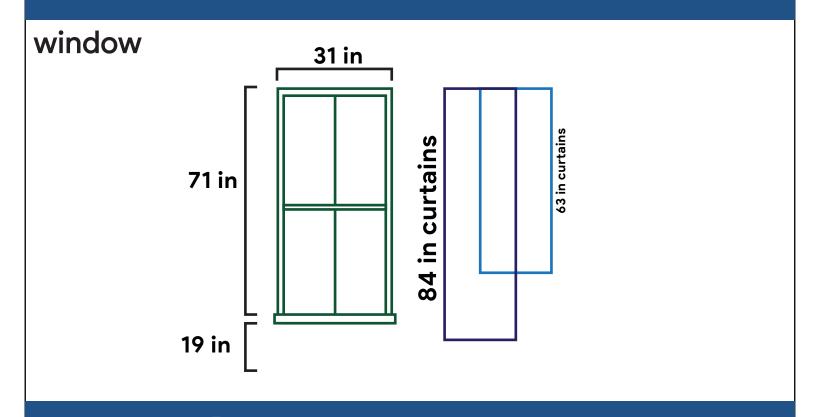

# desk chair 20 in possible desk configuration 32 in

central campus furniture dimensions desk chair / window