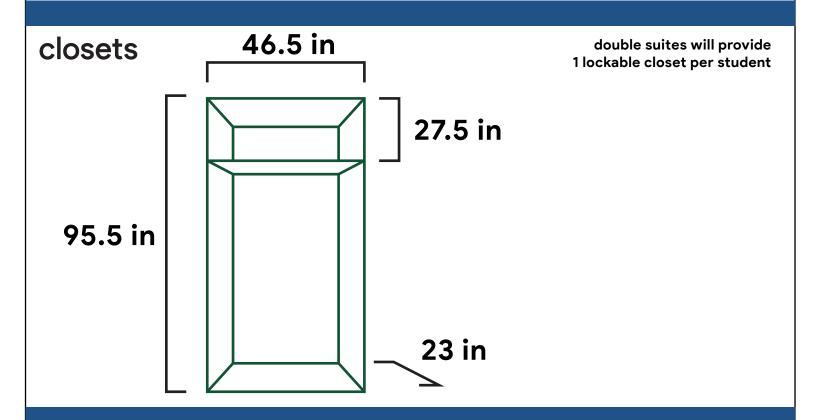

S
- DOORS
- BATHROOMS
- **CLOSETS**
- ☐ FURNITURE FOR SCALE

# central campus typical double suite floor plan

Adams, Foundation, Napier, Parkhurst and Wells Hall

#### details



Rooms vary. Your room may be different.

# central campus typical single suite floor plan

Adams, Foundation, Napier, Parkhurst and Wells Hall

FURNITURE FOR SCALE

#### overview



# central campus typical single suite floor plan

Adams, Foundation, Napier, Parkhurst and Wells Hall

#### details



Rooms vary. Your room may be different.



#### dresser



# central campus furniture dimensions XL twin bed / dresser





### central campus furniture dimensions desk / bookshelf

# desk chair 20 in possible desk configuration 32 in



central campus furniture dimensions desk chair / window

#### area under sink





# central campus furniture dimensions sink storage / closets