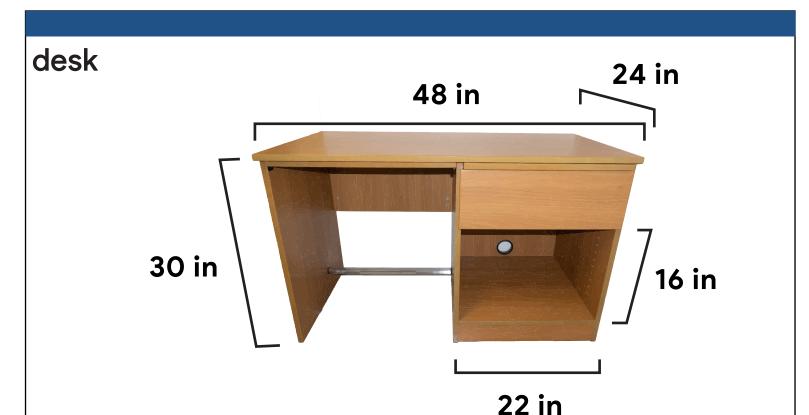

# CENTRAL CAMPUS Housing Floorplans & Furniture Dimensions

# central campus typical double suite floor plan

Adams, Foundation, Napier, Parkhurst and Wells Hall

#### overview



- WINDOWS
- DOORS
- BATHROOMS
- **CLOSETS**
- ☐ FURNITURE FOR SCALE

# central campus typical double suite floor plan

Adams, Foundation, Napier, Parkhurst and Wells Hall

#### details



Rooms vary. Your room may be different.

# central campus typical single suite floor plan

Adams, Foundation, Napier, Parkhurst and Wells Hall

FURNITURE FOR SCALE

#### overview



# central campus typical single suite floor plan

Adams, Foundation, Napier, Parkhurst and Wells Hall

#### details



Rooms vary. Your room may be different.



#### dresser



# central campus furniture dimensions XL twin bed / dresser





### central campus furniture dimensions desk / bookshelf

# desk chair 20 in possible desk configuration 32 in



central campus furniture dimensions desk chair / window

#### area under sink





# central campus furniture dimensions sink storage / closets