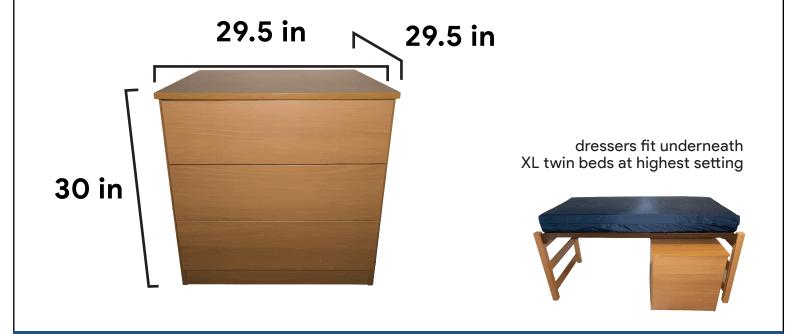

# CENTRAL CAMPUS Housing Floorplans & Furniture Dimensions

# central campus typical double suite floor plan

Adams, Foundation, Napier, Parkhurst and Wells Hall

#### overview



- WINDOWS
- DOORS
- BATHROOMS
- **CLOSETS**
- ☐ FURNITURE FOR SCALE

# central campus typical double suite floor plan

Adams, Foundation, Napier, Parkhurst and Wells Hall

#### details



Rooms vary. Your room may be different.

# central campus typical single suite floor plan

Adams, Foundation, Napier, Parkhurst and Wells Hall

FURNITURE FOR SCALE

#### overview



# central campus typical single suite floor plan

Adams, Foundation, Napier, Parkhurst and Wells Hall

#### details



Rooms vary. Your room may be different.



#### dresser



# central campus furniture dimensions XL twin bed / dresser





### central campus furniture dimensions desk / bookshelf

# desk chair 20 in possible desk configuration 32 in



central campus furniture dimensions desk chair / window

#### area under sink





# central campus furniture dimensions sink storage / closets