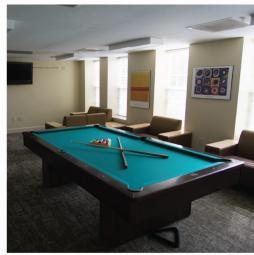

# CENTRAL CAMPUS Housing Floorplans & Furniture Dimensions

# central campus typical double suite floor plan

Adams, Foundation, Napier, Parkhurst and Wells Hall

#### overview



- WINDOWS
- DOORS
- BATHROOMS
- **CLOSETS**
- ☐ FURNITURE FOR SCALE

# central campus typical double suite floor plan

Adams, Foundation, Napier, Parkhurst and Wells Hall

#### details



Rooms vary. Your room may be different.

# central campus typical single suite floor plan

Adams, Foundation, Napier, Parkhurst and Wells Hall

FURNITURE FOR SCALE

#### overview



# central campus typical single suite floor plan

Adams, Foundation, Napier, Parkhurst and Wells Hall

#### details



Rooms vary. Your room may be different.



#### dresser



# central campus furniture dimensions XL twin bed / dresse