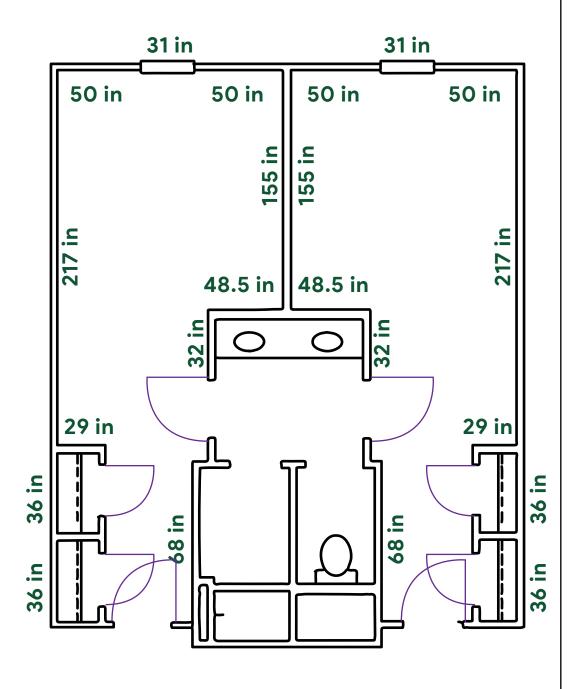

# central campus typical single suite floor plan

Adams, Foundation, Napier, Parkhurst and Wells Hall

FURNITURE FOR SCALE

#### overview

# central campus typical single suite floor plan

Adams, Foundation, Napier, Parkhurst and Wells Hall

#### details

Rooms vary. Your room may be different.