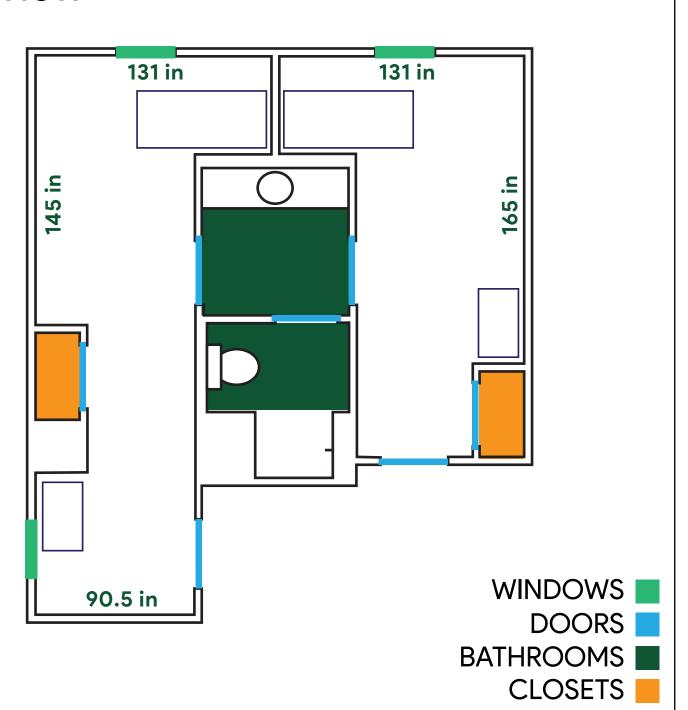

# central campus typical double suite floor plan

Adams, Foundation, Napier, Parkhurst and Wells Hall

#### overview

- WINDOWS
- DOORS
- BATHROOMS
- **CLOSETS**
- ☐ FURNITURE FOR SCALE

#### details

Rooms vary. Your room may be different.