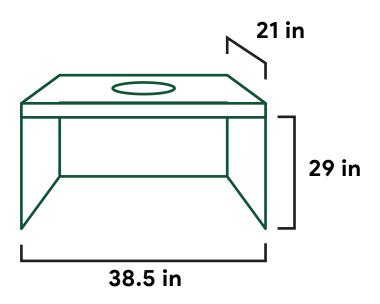

#### area under sink

# central campus furniture dimensions sink storage / closets