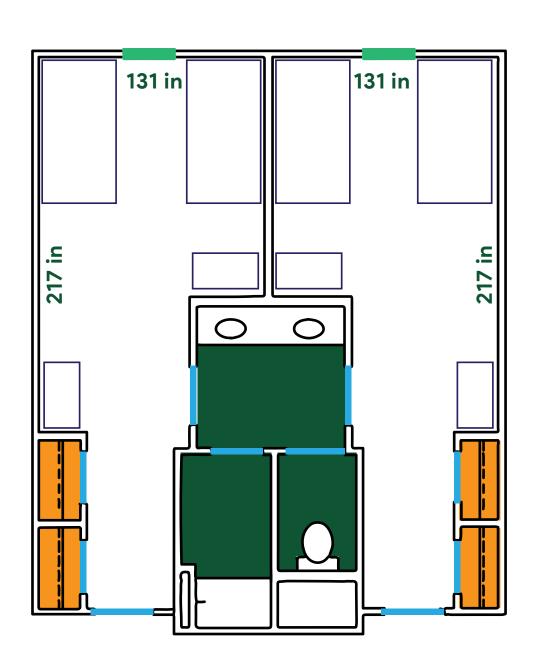

# central campus typical double suite floor plan

Adams, Foundation, Napier, Parkhurst and Wells Hall

#### overview

- WINDOWS
- DOORS
- BATHROOMS
- **CLOSETS**
- ☐ FURNITURE FOR SCALE

#### details

Rooms vary. Your room may be different.