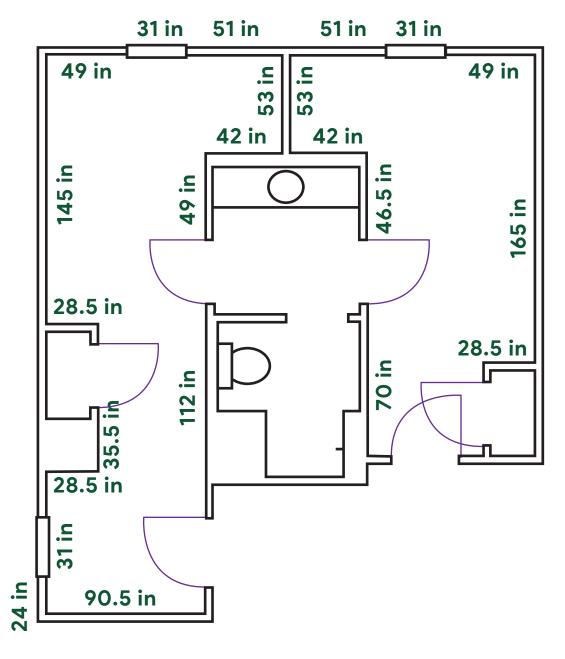

# central campus typical double suite floor plan

Adams, Foundation, Napier, Parkhurst and Wells Hall

#### overview

- WINDOWS
- DOORS
- BATHROOMS
- **CLOSETS**
- ☐ FURNITURE FOR SCALE

#### details

Rooms vary. Your room may be different.