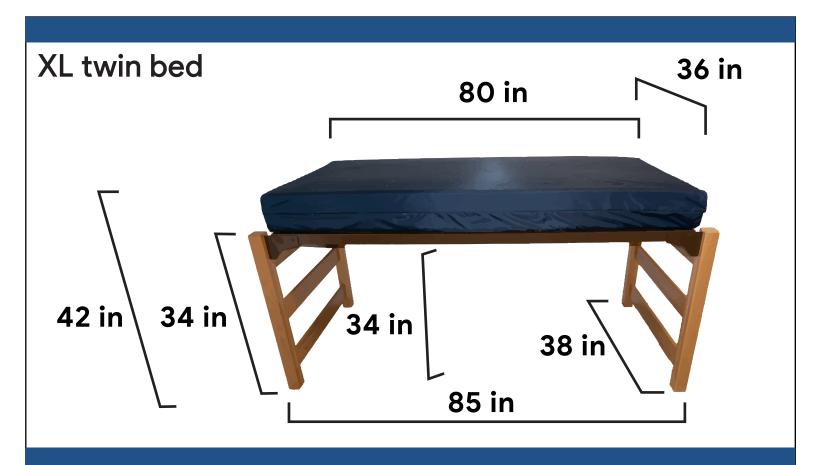

# CENTRAL CAMPUS Housing Floorplans & Furniture Dimensions

# central campus typical double suite floor plan

Adams, Foundation, Napier, Parkhurst and Wells Hall

#### overview



- WINDOWS
- DOORS
- BATHROOMS
- **CLOSETS**
- ☐ FURNITURE FOR SCALE

# central campus typical double suite floor plan

Adams, Foundation, Napier, Parkhurst and Wells Hall

#### details



Rooms vary. Your room may be different.

# central campus typical single suite floor plan

Adams, Foundation, Napier, Parkhurst and Wells Hall

FURNITURE FOR SCALE

#### overview



# central campus typical single suite floor plan

Adams, Foundation, Napier, Parkhurst and Wells Hall

#### details



Rooms vary. Your room may be different.



#### dresser



# central campus furniture dimensions XL twin bed / dresser





### central campus furniture dimensions desk / bookshelf

# desk chair 20 in possible desk configuration 32 in



central campus furniture dimensions desk chair / window

#### area under sink





# central campus furniture dimensions sink storage / closets