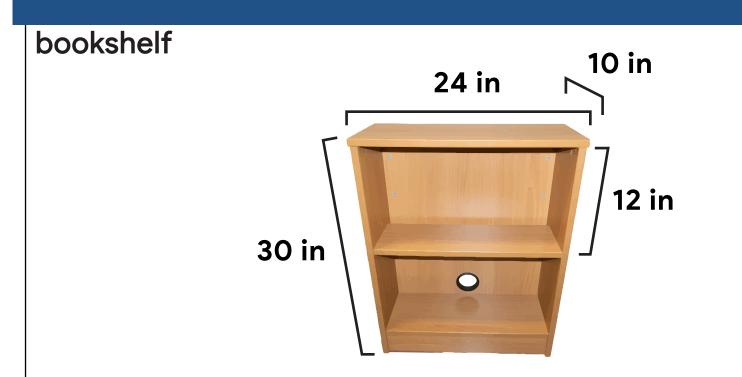

# CENTRAL CAMPUS Housing Floorplans & Furniture Dimensions

# central campus typical double suite floor plan

Adams, Foundation, Napier, Parkhurst and Wells Hall

#### overview



- WINDOWS
- DOORS
- BATHROOMS
- **CLOSETS**
- ☐ FURNITURE FOR SCALE

# central campus typical double suite floor plan

Adams, Foundation, Napier, Parkhurst and Wells Hall

#### details



Rooms vary. Your room may be different.

# central campus typical single suite floor plan

Adams, Foundation, Napier, Parkhurst and Wells Hall

FURNITURE FOR SCALE

#### overview



# central campus typical single suite floor plan

Adams, Foundation, Napier, Parkhurst and Wells Hall

#### details



Rooms vary. Your room may be different.



#### dresser



# central campus furniture dimensions XL twin bed / dresser





### central campus furniture dimensions desk / bookshelf

# desk chair 20 in possible desk configuration 32 in



central campus furniture dimensions desk chair / window

#### area under sink





# central campus furniture dimensions sink storage / closets