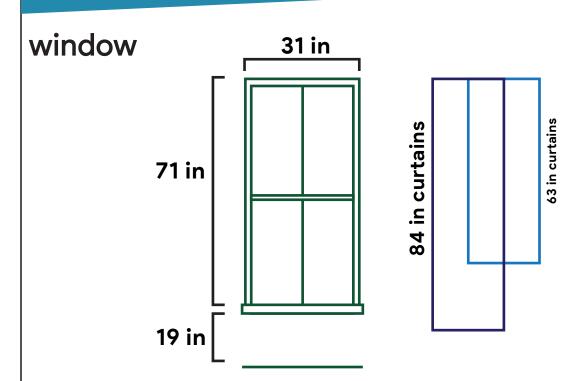

#### dresser

west campus furniture dimensions desk chair / dresser

west campus furniture dimensions window / closet