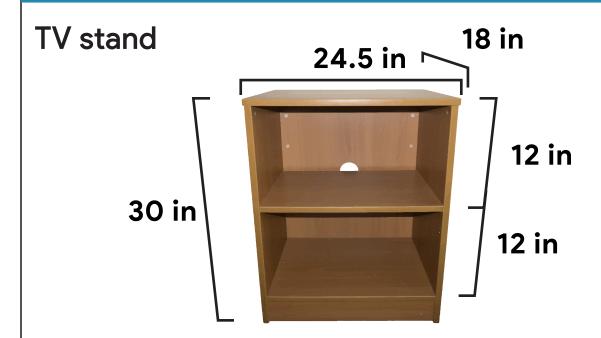

#### dining set

west campus furniture dimensions dining set / TV stand

west campus furniture dimensions armchair / sofa