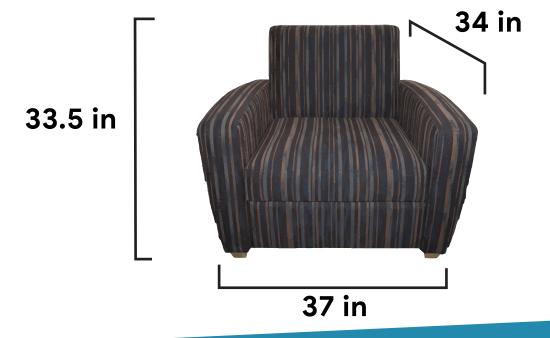

#### dining set

west campus furniture dimensions dining set / TV stand

west campus furniture dimensions armchair / sofa