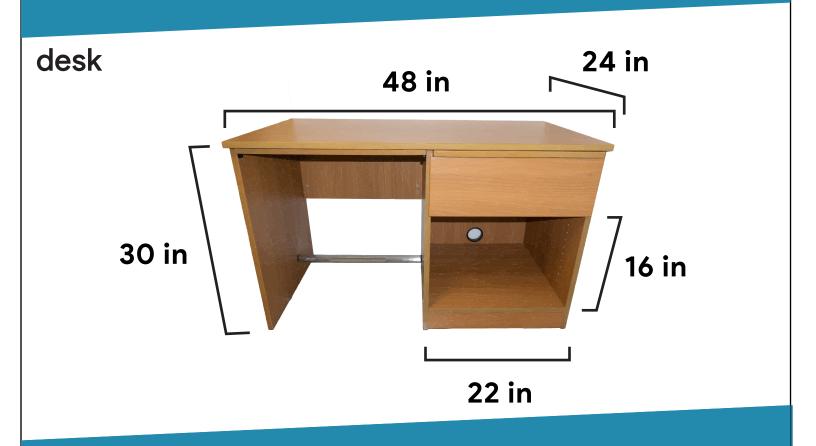

#### side table

west campus furniture dimensions coffee table / side table

west campus furniture dimensions XL twin bed / full bed

west campus furniture dimensions desk / bookshelf