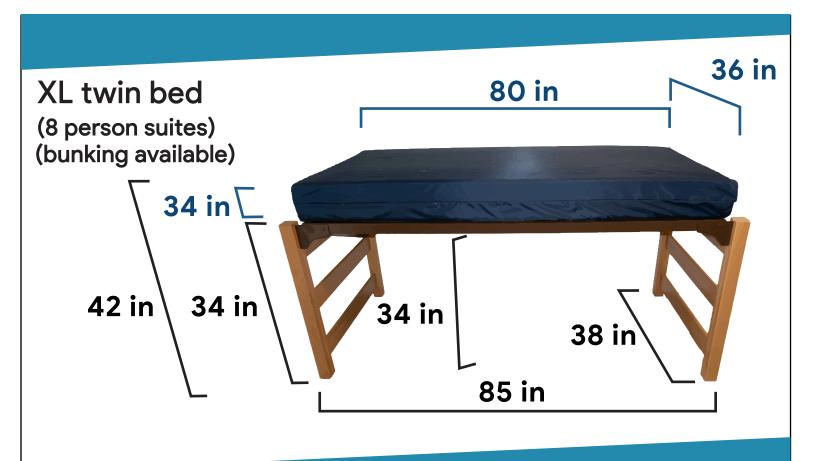

#### side table

west campus furniture dimensions coffee table / side table

west campus furniture dimensions XL twin bed / full bed

west campus furniture dimensions desk / bookshelf