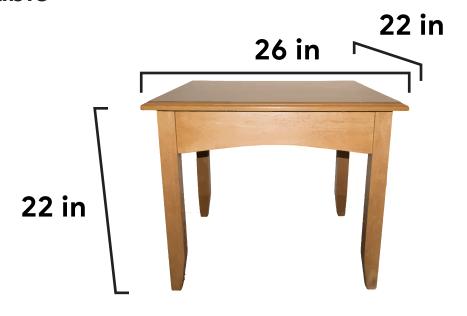

#### side table

west campus furniture dimensions coffee table / side table

west campus furniture dimensions XL twin bed / full bed

west campus furniture dimensions desk / bookshelf