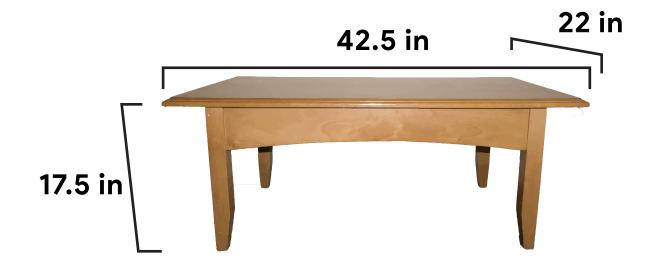

#### coffee table

#### side table

west campus furniture dimensions coffee table / side table

west campus furniture dimensions XL twin bed / full bed

west campus furniture dimensions desk / bookshelf