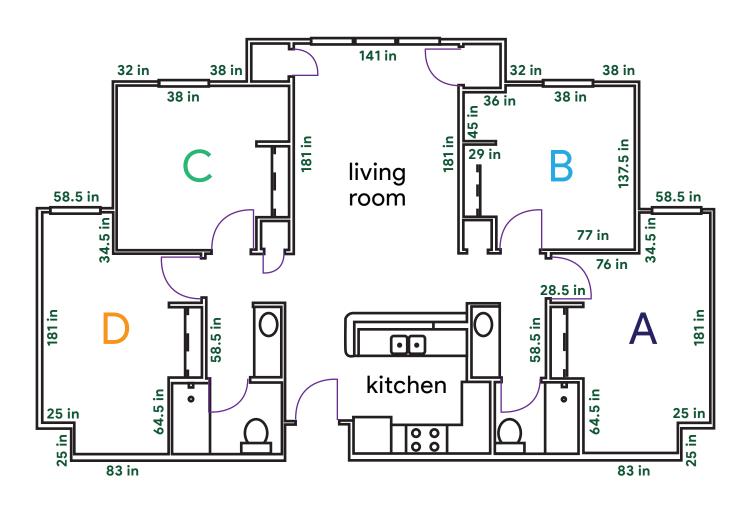

# west campus 4 bedroom or 8 person floor plan

**Buildings 4-6** 

overview

- WINDOWS
- DOORS
- BATHROOMS
- **CLOSETS**
- FURNITURE FOR SCALE

### west campus 4 bedroom or 8 person floor plan

**Buildings 4-6** 

details