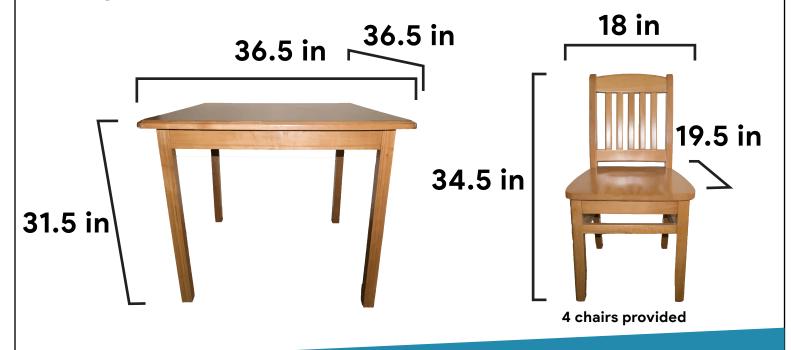

#### dining set

west campus furniture dimensions dining set / TV stand

west campus furniture dimensions armchair / sofa