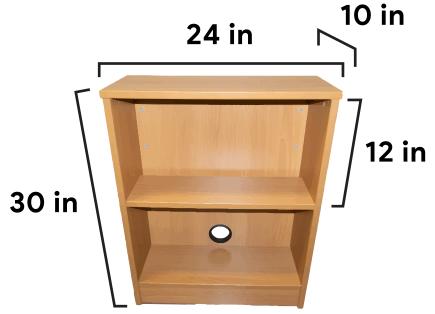

#### side table

west campus furniture dimensions coffee table / side table

west campus furniture dimensions XL twin bed / full bed

west campus furniture dimensions desk / bookshelf