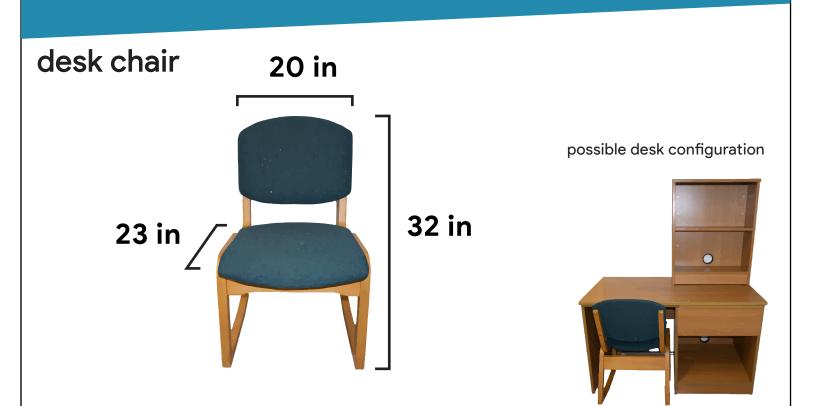

#### dresser

west campus furniture dimensions desk chair / dresser

west campus furniture dimensions window / closet