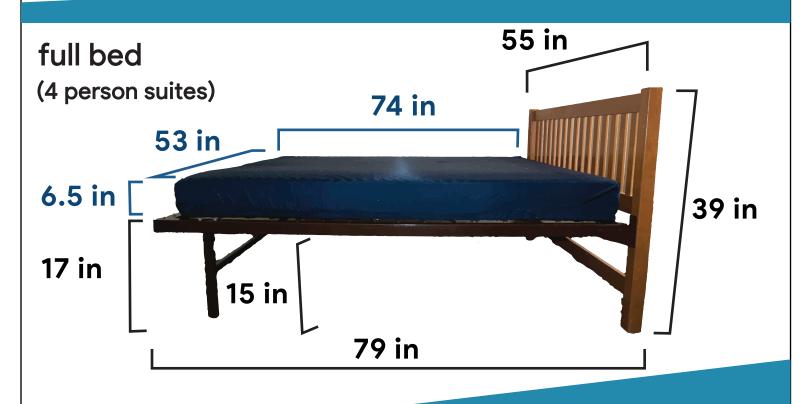

#### side table

west campus furniture dimensions coffee table / side table

west campus furniture dimensions XL twin bed / full bed

west campus furniture dimensions desk / bookshelf