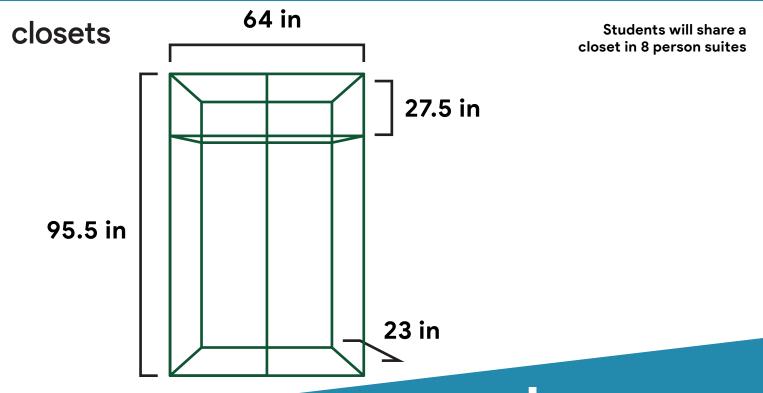

# west campus 4 bedroom or 8 person floor plan

**Buildings 4-6** 

overview

- WINDOWS
- DOORS
- BATHROOMS
- **CLOSETS**
- FURNITURE FOR SCALE