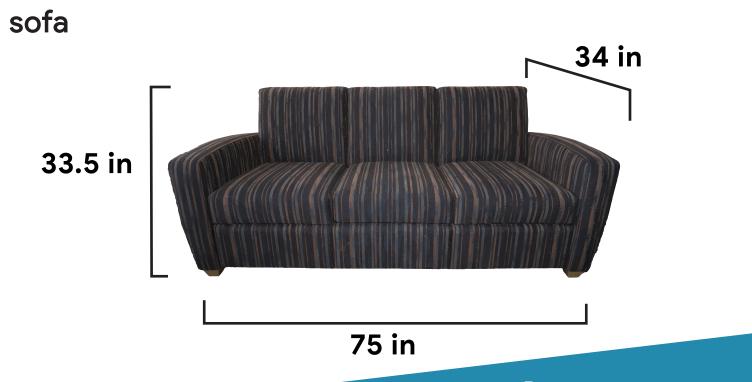

#### dining set

west campus furniture dimensions dining set / TV stand

west campus furniture dimensions armchair / sofa