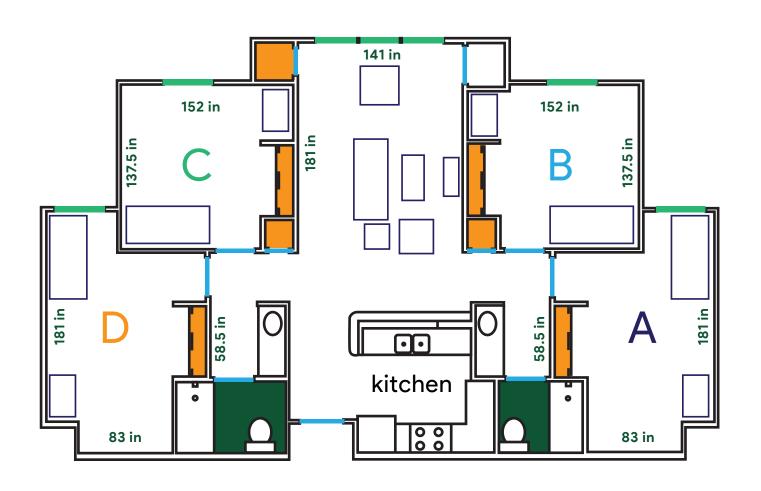

# west campus 4 bedroom or 8 person floor plan

**Buildings 4-6** 

overview

- WINDOWS
- DOORS
- BATHROOMS
- **CLOSETS**
- FURNITURE FOR SCALE

### west campus 4 bedroom or 8 person floor plan

**Buildings 4-6** 

details