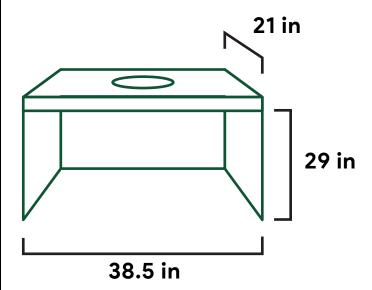

# WEST CAMPUS 4-6 Housing Floorplans & Furniture Dimensions

# west campus 4 bedroom or 8 person floor plan

**Buildings 4-6** 

overview



- WINDOWS
- DOORS
- BATHROOMS
- **CLOSETS**
- FURNITURE FOR SCALE

### west campus 4 bedroom or 8 person floor plan

**Buildings 4-6** 

details



#### dining set





west campus furniture dimensions dining set / TV stand







west campus furniture dimensions armchair / sofa

#### coffee table



#### side table



west campus furniture dimensions coffee table / side table





west campus furniture dimensions XL twin bed / full bed







west campus furniture dimensions desk / bookshelf



#### dresser



west campus furniture dimensions desk chair / dresser





west campus furniture dimensions window / closet

#### area under sink



## west campus furniture dimensions sink storage